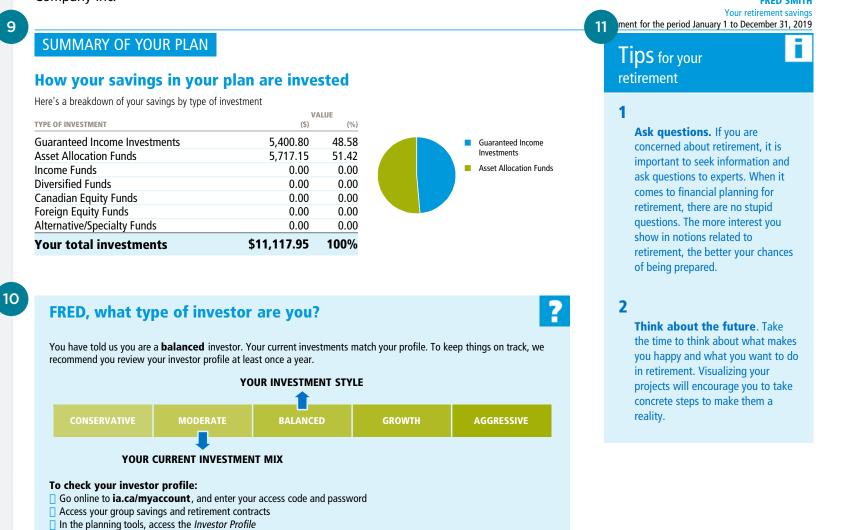

## A look at your group retirement savings statement

Estimates only, which may change depending on economic conditions. See page 4 for more details

- Tips on how to adjust your savings strategy to increase your projected annual retirement income according to your target
- Summary of your plan activity
- Performance of your plan as a whole
- General financial knowledge items
- Clear visual presentation of the allocation of your investments
- Graph showing your investor type and checking whether it matches up with your current investment mix
- Tips to help you prepare for retirement, not only financially, but also in terms of time management