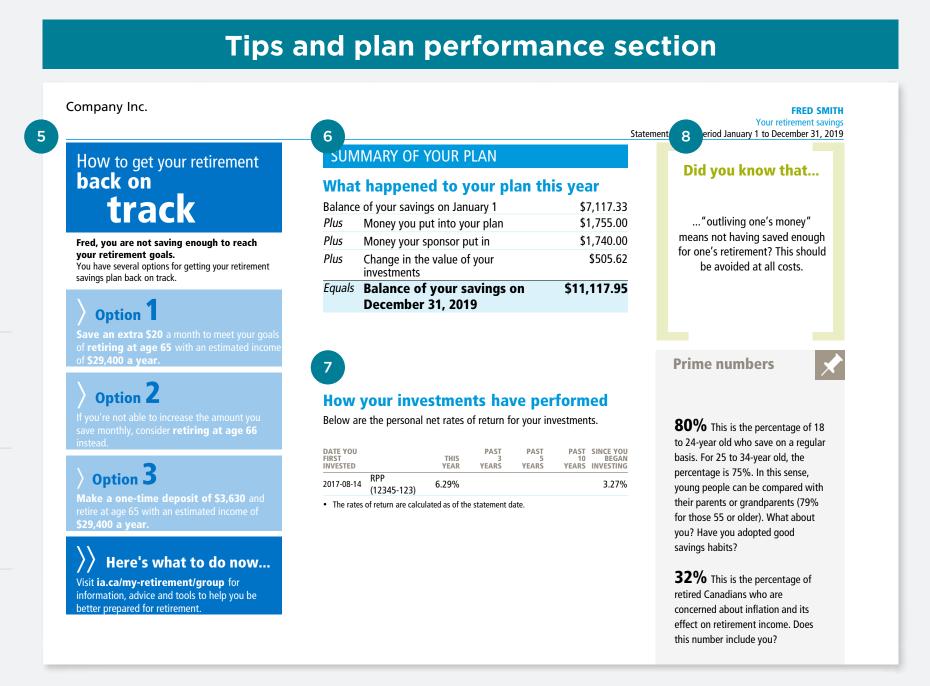

## A look at your group retirement savings statement

Estimates only, which may change depending on economic conditions. See page 4 for more details

- Tips on how to adjust your savings strategy to increase your projected annual retirement income according to your target
- Summary of your plan activity
- Performance of your plan as a whole
- General financial knowledge items
- Clear visual presentation of the allocation of your investments
- Graph showing your investor type and checking whether it matches up with your current investment mix
- Tips to help you prepare for retirement, not only financially, but also in terms of time management