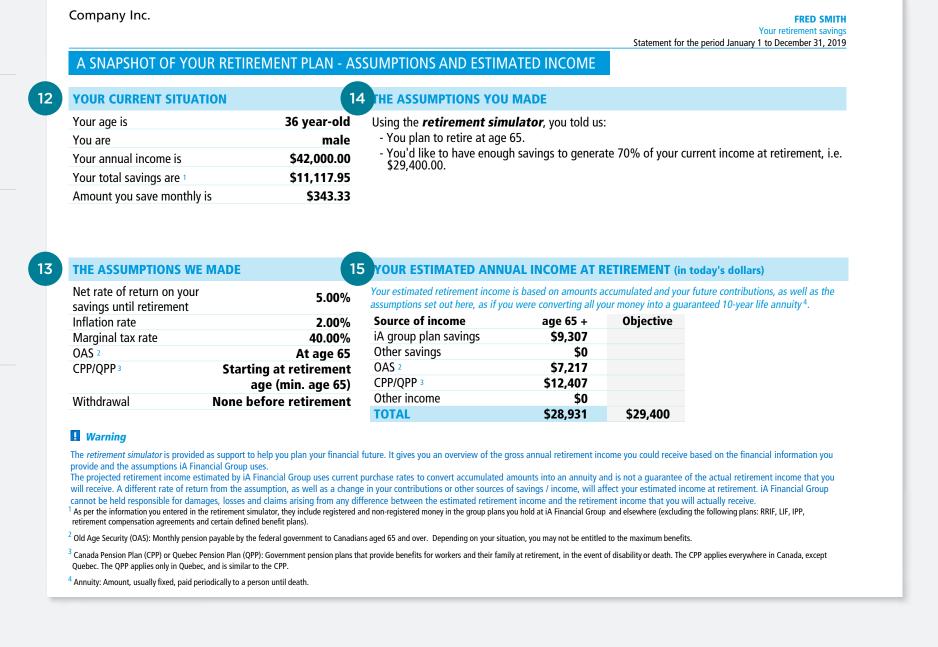

## Visão geral da sua própria situação

- O saldo total do seu plano à data de hoje
- Os pressupostos que fizemos para calcular a projeção anual da sua pensão de reforma
- Os pormenores da projeção anual da sua pensão de reforma

### Secção a sua situação e os nossos pressupostos