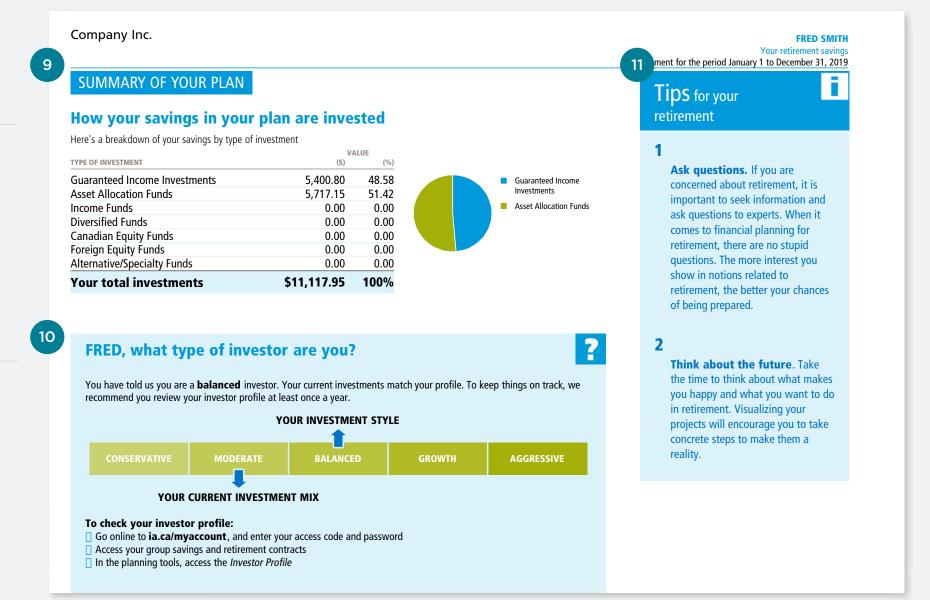

## 9 Clara apresentação visual da alocação dos seus investimentos

- Gráfico que mostra o seu tipo de investidor e verifica se a sua combinação de investimento atual lhe corresponde
- Dicas que o ajudam a preparar-se para a reforma, não só financeiramente, mas também em termos de gestão do tempo